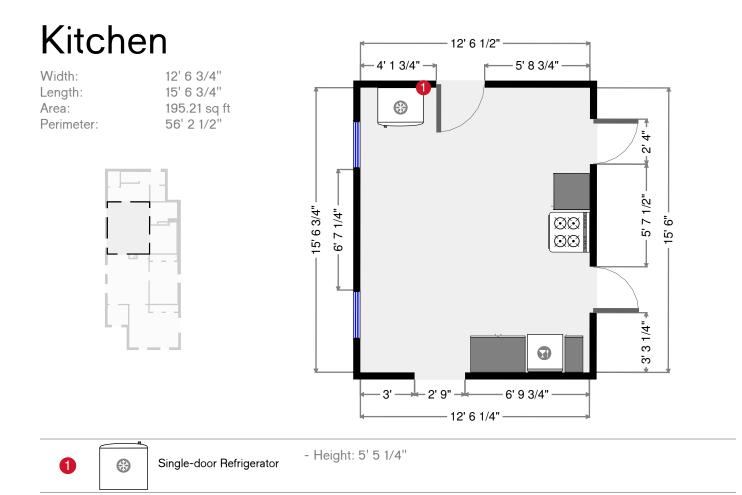

#### 1st Floor



# Dolan W28

#### Bedroom

Width: Length: Area: Perimeter: 12' 11 1/4" 14' 11 3/4" 171.62 sq ft 55' 9 3/4"





### Closet

Width: Length: Area: Perimeter: 2' 1/4" 8' 9 1/4" 17.59 sq ft 21' 6"





Dolan W28

#### Living Room

Width: Length: Area: Perimeter: 12' 6 1/4" 15' 1/4" 179.53 sq ft 55' 3/4"





### Bedroom

Width: Length: Area: Perimeter: 8' 5 3/4" 12' 9 3/4" 108.88 sq ft 42' 7 1/2"





# Dolan W28

### Closet



1' 9 3/4" 8' 2 1/2" 14.91 sq ft 20' 1/2"





### Closet

| Width:     |  |
|------------|--|
| Length:    |  |
| Area:      |  |
| Perimeter: |  |







### Dolan W28



#### Laundry Room



8' 1 1/2" 9' 5 1/4" 70.68 sq ft 35' 1"





#### Bathroom

Width: Length: Area: Perimeter: 6' 8 3/4" 8' 3/4" 45.73 sq ft 29' 7"





# Dolan W28

### Vestibule

Width: Length: Area: Perimeter: 5' 11 3/4" 6' 3" 37.30 sq ft 24' 5 1/4"





# Hall

Width: Length: Area: Perimeter: 8' 11'' 17' 5 1/2'' 90.85 sq ft 52' 8 3/4''





# Dolan W28

### Stairway

| Width:     |  |
|------------|--|
| Length:    |  |
| Area:      |  |
| Perimeter: |  |

3' 2 1/2" 5' 4 1/2" 17.37 sq ft 17' 2 1/2"



### Closet

Width: Length: Area: Perimeter: 3' 7" 4' 7 1/2" 16.47 sq ft 16' 4 1/2"





Dolan W28

# Stairway

| Width:     |  |
|------------|--|
| Length:    |  |
| Area:      |  |
| Perimeter: |  |

4' 6" 4' 8" 21.01 sq ft 18' 4"





# Dolan W28

#### 2nd Floor



# Dolan W28



##