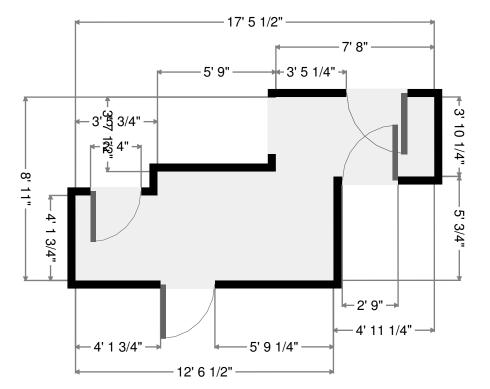

# Hall

Width: Length: Area: Perimeter: 8' 11'' 17' 5 1/2'' 90.85 sq ft 52' 8 3/4''