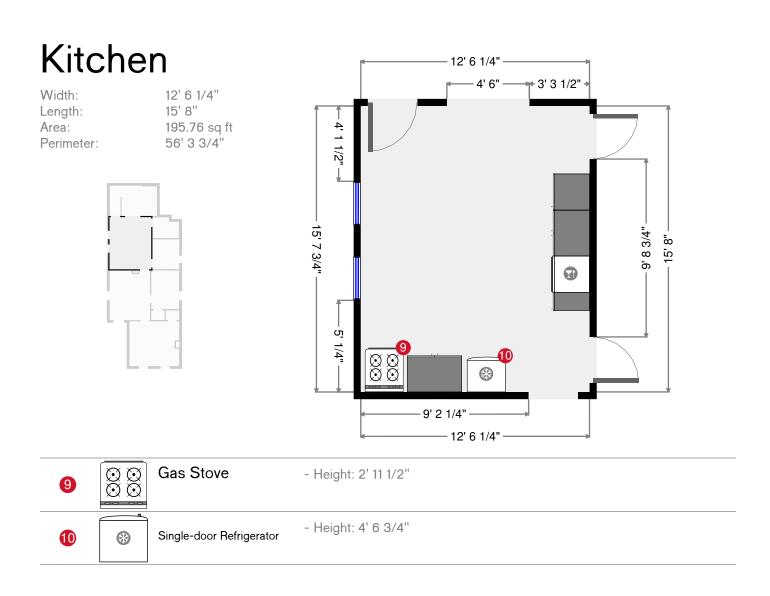

0 sq ft 24' 5 1/4"





# Hall

Width: Length: Area: Perimeter: 8' 11'' 17' 5 1/2'' 90.85 sq ft 52' 8 3/4''





# Dolan W28

### Stairway

| Width:     |  |
|------------|--|
| Length:    |  |
| Area:      |  |
| Perimeter: |  |

3' 2 1/2" 5' 4 1/2" 17.37 sq ft 17' 2 1/2"



### Closet

Width: Length: Area: Perimeter: 3' 7" 4' 7 1/2" 16.47 sq ft 16' 4 1/2"





Dolan W28

# Stairway

| Width:     |  |
|------------|--|
| Length:    |  |
| Area:      |  |
| Perimeter: |  |

4' 6" 4' 8" 21.01 sq ft 18' 4"





# Dolan W28

#### 2nd Floor



# Dolan W28



### Closet



2' 10'' 3' 11 3/4'' 11.34 sq ft 13' 8''





# Dolan W28





### Closet

| Width:     |  |
|------------|--|
| Length:    |  |
| Area:      |  |
| Perimeter: |  |



2' 11" 3' 11 3/4" 11.60 sq ft

13' 9 1/2"



# Dolan W28



#### Laundry Room

Width: Length: Area: Perimeter: 8' 1 1/2'' 8' 11 1/2'' 72.44 sq ft 34' 1''





### Bathroom

Width: Length: Area: Perimeter: 6' 2 1/4" 7' 11" 45.33 sq ft 28' 3 1/4"





# Dolan W28

### Nook



8' 11" 10' 8 1/4" 95.22 sq ft 39' 2 1/4"





### Stairway

Width: Length: Area: Perimeter: 9' 1 1/4" 9' 11 1/2" 51.69 sq ft 38' 1"





# Dolan W28