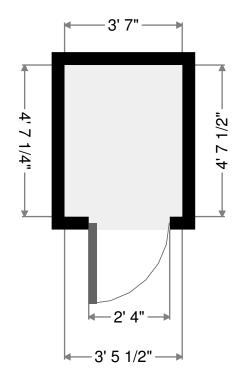

### Closet

Width: Length: Area: Perimeter: 3' 7" 4' 7 1/2" 16.47 sq ft 16' 4 1/2"

Dolan W28