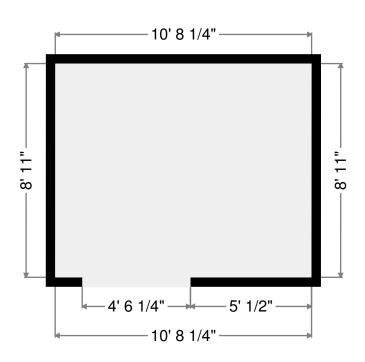

t 17' 2 1/2"



### Closet

Width: Length: Area: Perimeter: 3' 7" 4' 7 1/2" 16.47 sq ft 16' 4 1/2"





Dolan W28

# Stairway

| Width:     |  |
|------------|--|
| Length:    |  |
| Area:      |  |
| Perimeter: |  |

4' 6" 4' 8" 21.01 sq ft 18' 4"





# Dolan W28

#### 2nd Floor



# Dolan W28



### Closet



2' 10'' 3' 11 3/4'' 11.34 sq ft 13' 8''





# Dolan W28





### Closet

| Width:     |  |
|------------|--|
| Length:    |  |
| Area:      |  |
| Perimeter: |  |



2' 11" 3' 11 3/4" 11.60 sq ft

13' 9 1/2"



# Dolan W28



#### Laundry Room

Width: Length: Area: Perimeter: 8' 1 1/2'' 8' 11 1/2'' 72.44 sq ft 34' 1''





### Bathroom

Width: Length: Area: Perimeter: 6' 2 1/4" 7' 11" 45.33 sq ft 28' 3 1/4"





# Dolan W28

### Nook



8' 11" 10' 8 1/4" 95.22 sq ft 39' 2 1/4"





### Stairway

Width: Length: Area: Perimeter: 9' 1 1/4" 9' 11 1/2" 51.69 sq ft 38' 1"





# Dolan W28