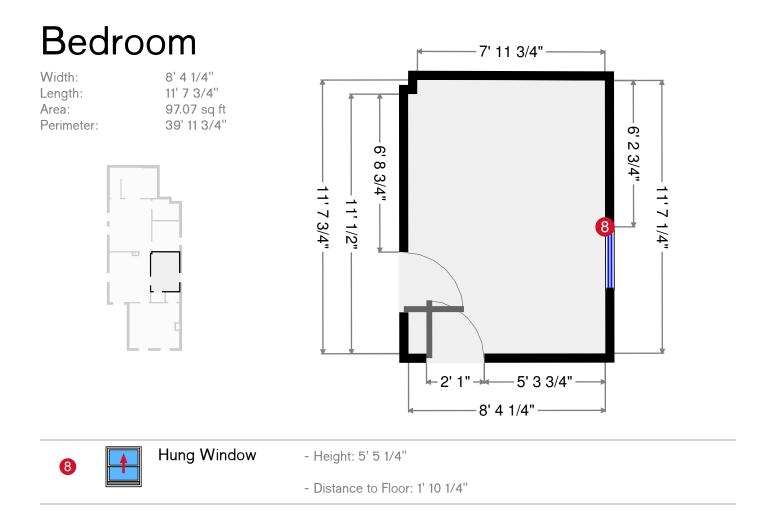

### Bedroom

Width: Length: Area: Perimeter: 8' 5 3/4" 12' 9 3/4" 108.88 sq ft 42' 7 1/2"