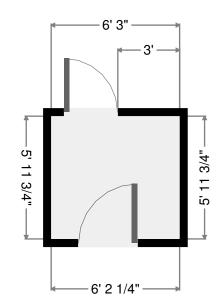

### Vestibule

Width: Length: Area: Perimeter: 5' 11 3/4" 6' 3" 37.30 sq ft 24' 5 1/4"