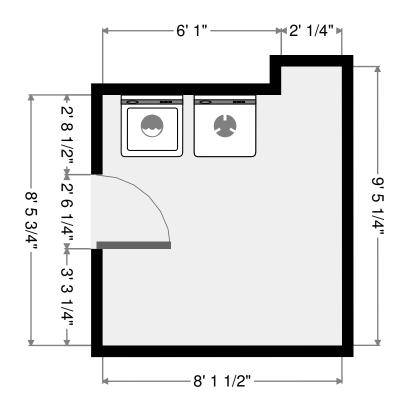

#### 1st Floor



# Dolan W28

#### Bedroom

Width: Length: Area: Perimeter: 12' 11 1/4" 14' 11 3/4" 171.62 sq ft 55' 9 3/4"





### Closet

Width: Length: Area: Perimeter: 2' 1/4" 8' 9 1/4" 17.59 sq ft 21' 6"





Dolan W28

#### Living Room

Width: Length: Area: Perimeter: 12' 6 1/4" 15' 1/4" 179.53 sq ft 55' 3/4"





### Bedroom

Width: Length: Area: Perimeter: 8' 5 3/4" 12' 9 3/4" 108.88 sq ft 42' 7 1/2"





# Dolan W28

### Closet



1' 9 3/4" 8' 2 1/2" 14.91 sq ft 20' 1/2"





### Closet

| Width:     |  |
|------------|--|
| Length:    |  |
| Area:      |  |
| Perimeter: |  |







### Dolan W28



#### Laundry Room



8' 1 1/2" 9' 5 1/4" 70.68 sq ft 35' 1"





#### Bathroom

Width: Length: Area: Perimeter: 6' 8 3/4" 8' 3/4" 45.73 sq ft 29' 7"





# Dolan W28

### Vestibule

Width: Length: Area: Perimeter: 5' 11 3/4" 6' 3" 37.30 sq ft 24' 5 1/4"





# Hall

Width: Length: Area: Perimeter: 8' 11'' 17' 5 1/2'' 90.85 sq ft 52' 8 3/4''





# Dolan W28

### Stairway

| Width:     |  |
|------------|--|
| Length:    |  |
| Area:      |  |
| Perimeter: |  |

3' 2 1/2" 5' 4 1/2" 17.37 sq ft 17' 2 1/2"



### Closet

Width: Length: Area: Perimeter: 3' 7" 4' 7 1/2" 16.47 sq ft 16' 4 1/2"





Dolan W28

# Stairway

| Width:     |  |
|------------|--|
| Length:    |  |
| Area:      |  |
| Perimeter: |  |

4' 6" 4' 8" 21.01 sq ft 18' 4"





# Dolan W28

#### 2nd Floor



# Dolan W28



### Closet



2' 10'' 3' 11 3/4'' 11.34 sq ft 13' 8''





# Dolan