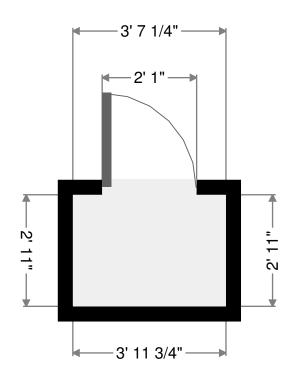

3/4" 6' 3" 37.30 sq ft 24' 5 1/4"





# Hall

Width: Length: Area: Perimeter: 8' 11'' 17' 5 1/2'' 90.85 sq ft 52' 8 3/4''





# Dolan W28

### Stairway

| Width:     |  |
|------------|--|
| Length:    |  |
| Area:      |  |
| Perimeter: |  |

3' 2 1/2" 5' 4 1/2" 17.37 sq ft 17' 2 1/2"



### Closet

Width: Length: Area: Perimeter: 3' 7" 4' 7 1/2" 16.47 sq ft 16' 4 1/2"





Dolan W28

# Stairway

| Width:     |  |
|------------|--|
| Length:    |  |
| Area:      |  |
| Perimeter: |  |

4' 6" 4' 8" 21.01 sq ft 18' 4"





# Dolan W28

#### 2nd Floor



# Dolan W28



### Closet



2' 10'' 3' 11 3/4'' 11.34 sq ft 13' 8''





# Dolan W28





### Closet

| Width:     |  |
|------------|--|
| Length:    |  |
| Area:      |  |
| Perimeter: |  |



2' 11" 3' 11 3/4" 11.60 sq ft

13' 9 1/2"



# Dolan W28



#### Laundry Room

Width: Length: Area: Perimeter: 8' 1 1/2'' 8' 11 1/2'' 72.44 sq ft 34' 1''





### Bathroom

Width: Length: Area: Perimeter: 6' 2 1/4" 7' 11" 45.33 sq ft 28' 3 1/4"





# Dolan W28

### Nook



8' 11" 10' 8 1/4" 95.22 sq ft 39' 2 1/4"





### Stairway

Width: Length: Area: Perimeter: 9' 1 1/4" 9' 11 1/2" 51.69 sq ft 38' 1"





# Dolan W28