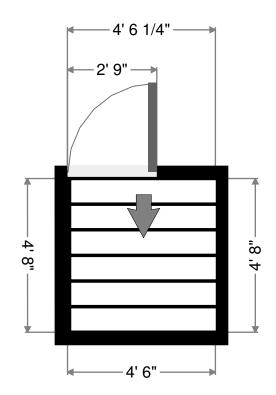

# Stairway

| Width:     |  |
|------------|--|
| Length:    |  |
| Area:      |  |
| Perimeter: |  |

4' 6" 4' 8" 21.01 sq ft 18' 4"