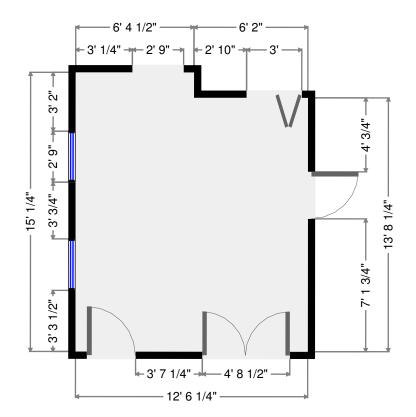

#### Living Room

Width: Length: Area: Perimeter: 12' 6 1/4" 15' 1/4" 179.53 sq ft 55' 3/4"