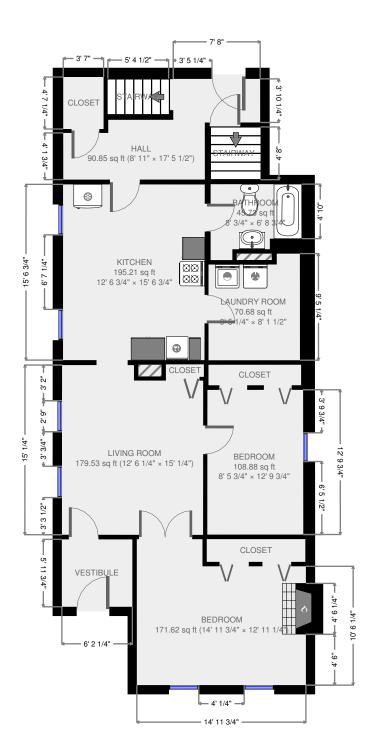

#### 1st Floor

# Hall

Width: Length: Area: Perimeter: 8' 11'' 17' 5 1/2'' 90.85 sq ft 52' 8 3/4''

### Stairway

| Width:     |  |
|------------|--|
| Length:    |  |
| Area:      |  |
| Perimeter: |  |

3' 2 1/2" 5' 4 1/2" 17.37 sq ft 17' 2 1/2"

### Closet

Width: Length: Area: Perimeter: 3' 7" 4' 7 1/2" 16.47 sq ft 16' 4 1/2"

Dolan W28

#### Laundry Room

8' 1 1/2" 9' 5 1/4" 70.68 sq ft 35' 1"

#### Bathroom

Width: Length: Area: Perimeter: 6' 8 3/4" 8' 3/4" 45.73 sq ft 29' 7"

#### Living Room

Width: Length: Area: Perimeter: 12' 6 1/4" 15' 1/4" 179.53 sq ft 55' 3/4"

### Bedroom

Width: Length: Area: Perimeter: 8' 5 3/4" 12' 9 3/4" 108.88 sq ft 42' 7 1/2"

#### Bedroom

Width: Length: Area: Perimeter: 12' 11 1/4" 14' 11 3/4" 171.62 sq ft 55' 9 3/4"

### Vestibule

Width: Length: Area: Perimeter: 5' 11 3/4" 6' 3" 37.30 sq ft 24' 5 1/4"

### Closet

Width: Length: Area: Perimeter: 2' 1/4" 8' 9 1/4" 17.59 sq ft 21' 6"

Dolan W28

### Closet

| Width:     |  |
|------------|--|
| Length:    |  |
| Area:      |  |
| Perimeter: |  |