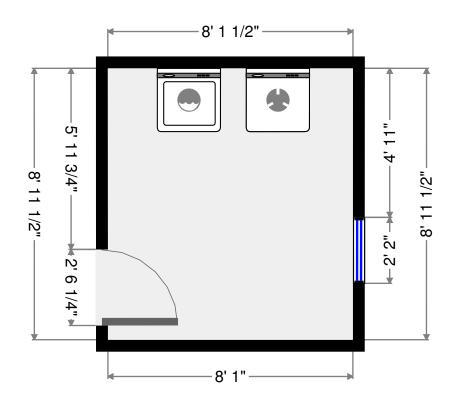

8 3/4''





# Dolan W28

### Stairway

| Width:     |  |
|------------|--|
| Length:    |  |
| Area:      |  |
| Perimeter: |  |

3' 2 1/2" 5' 4 1/2" 17.37 sq ft 17' 2 1/2"



### Closet

Width: Length: Area: Perimeter: 3' 7" 4' 7 1/2" 16.47 sq ft 16' 4 1/2"





Dolan W28

# Stairway

| Width:     |  |
|------------|--|
| Length:    |  |
| Area:      |  |
| Perimeter: |  |

4' 6" 4' 8" 21.01 sq ft 18' 4"





# Dolan W28

#### 2nd Floor



# Dolan W28



### Closet



2' 10'' 3' 11 3/4'' 11.34 sq ft 13' 8''





# Dolan W28





### Closet

| Width:     |  |
|------------|--|
| Length:    |  |
| Area:      |  |
| Perimeter: |  |



2' 11" 3' 11 3/4" 11.60 sq ft

13' 9 1/2"



# Dolan W28



#### Laundry Room

Width: Length: Area: Perimeter: 8' 1 1/2'' 8' 11 1/2'' 72.44 sq ft 34' 1''





### Bathroom

Width: Length: Area: Perimeter: 6' 2 1/4" 7' 11" 45.33 sq ft 28' 3 1/4"





# Dolan W28

### Nook



8' 11" 10' 8 1/4" 95.22 sq ft 39' 2 1/4"





### Stairway

Width: Length: Area: Perimeter: 9' 1 1/4" 9' 11 1/2" 51.69 sq ft 38' 1"





# Dolan W28