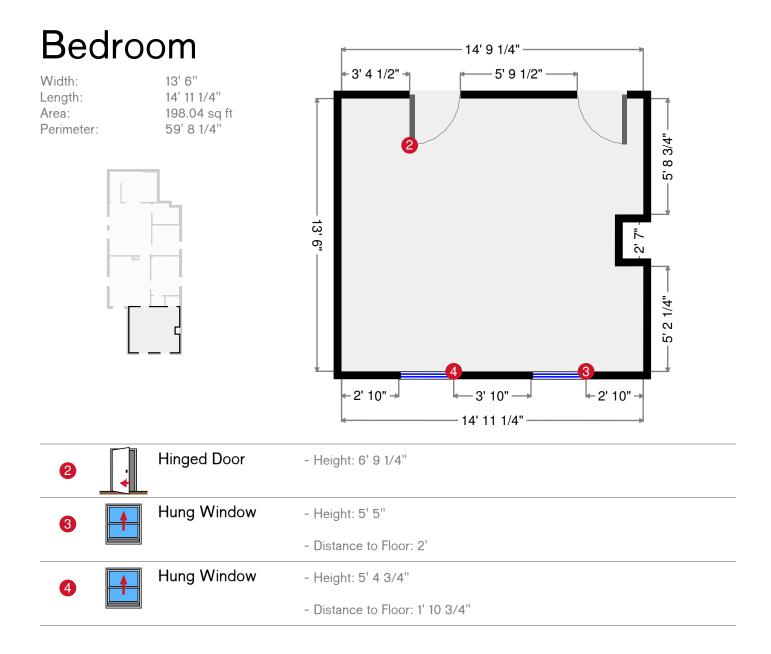

#### Bedroom

Width: Length: Area: Perimeter: 12' 11 1/4" 14' 11 3/4" 171.62 sq ft 55' 9 3/4"