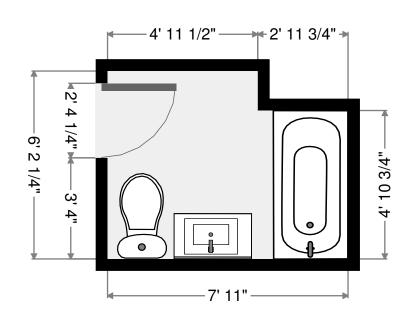

### Bathroom

Width: Length: Area: Perimeter: 6' 2 1/4" 7' 11" 45.33 sq ft 28' 3 1/4"