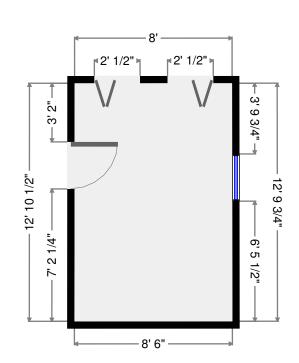

#### Bedroom

Width: Length: Area: Perimeter: 12' 11 1/4" 14' 11 3/4" 171.62 sq ft 55' 9 3/4"

### Closet

Width: Length: Area: Perimeter: 2' 1/4" 8' 9 1/4" 17.59 sq ft 21' 6"

Dolan W28