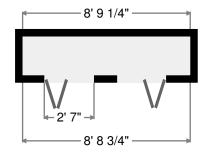

### Closet

Width: Length: Area: Perimeter: 2' 1/4" 8' 9 1/4" 17.59 sq ft 21' 6"

Dolan W28