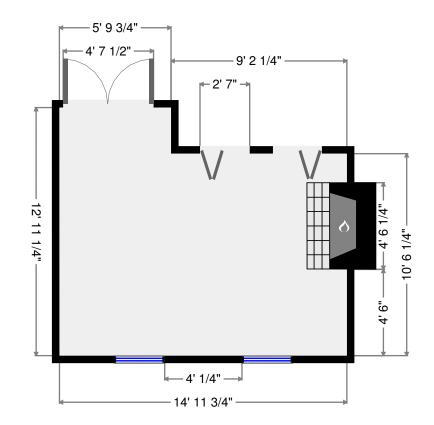

### Vestibule

Width: Length: Area: Perimeter: 5' 11 3/4" 6' 3" 37.30 sq ft 24' 5 1/4"

### Closet

Width: Length: Area: Perimeter: 2' 1/4" 8' 9 1/4" 17.59 sq ft 21' 6"

Dolan W28