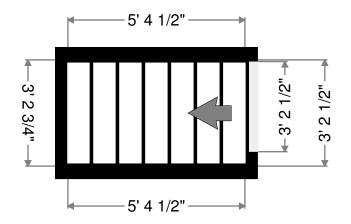

### Stairway

| Width:     |  |
|------------|--|
| Length:    |  |
| Area:      |  |
| Perimeter: |  |

3' 2 1/2" 5' 4 1/2" 17.37 sq ft 17' 2 1/2"