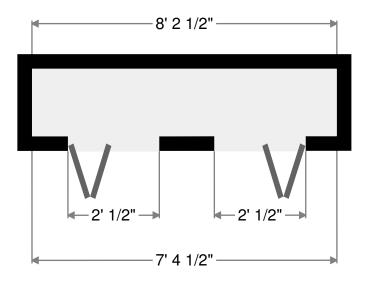

#### 1st Floor



# Dolan W28

#### Bedroom

Width: Length: Area: Perimeter: 12' 11 1/4" 14' 11 3/4" 171.62 sq ft 55' 9 3/4"





### Closet

Width: Length: Area: Perimeter: 2' 1/4" 8' 9 1/4" 17.59 sq ft 21' 6"





Dolan W28

#### Living Room

Width: Length: Area: Perimeter: 12' 6 1/4" 15' 1/4" 179.53 sq ft 55' 3/4"





### Bedroom

Width: Length: Area: Perimeter: 8' 5 3/4" 12' 9 3/4" 108.88 sq ft 42' 7 1/2"





# Dolan W28

### Closet



1' 9 3/4" 8' 2 1/2" 14.91 sq ft 20' 1/2"





### Closet

| Width:     |  |
|------------|--|
| Length:    |  |
| Area:      |  |
| Perimeter: |  |







### Dolan W28



#### Laundry Room



8' 1 1/2" 9' 5 1/4" 70.68 sq ft 35' 1"





#### Bathroom

Width: Length: Area: Perimeter: 6' 8 3/4" 8' 3/4" 45.73 sq ft 29' 7"





# Dolan W28

### Vestibule

Width: Length: Area: Perimeter: 5' 11 3/4" 6' 3" 37.30 sq ft 24' 5 1/4"





# Hall

Width: Length: Area: Perimeter: 8' 11'' 17' 5 1/2'' 90.85 sq ft 52' 8 3/4''





# Dolan W28

### Stairway

| Width:     |  |
|------------|--|
| Length:    |  |
| Area:      |  |
| Perimeter: |  |

3' 2 1/2" 5' 4 1/2" 17.37 sq ft 17' 2 1/2"



### Closet

Width: Length: Area: Perimeter: 3' 7" 4' 7 1/2" 16.47 sq ft 16' 4 1/2"





Dolan W28

# Stairway

| Width:     |  |
|------------|--|
| Length: