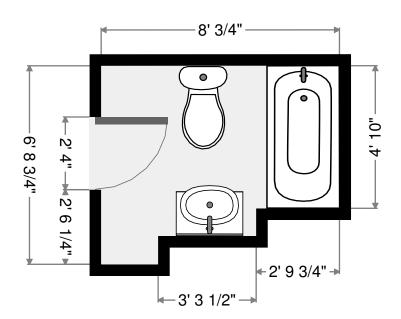

#### Bathroom

Width: Length: Area: Perimeter: 6' 8 3/4" 8' 3/4" 45.73 sq ft 29' 7"