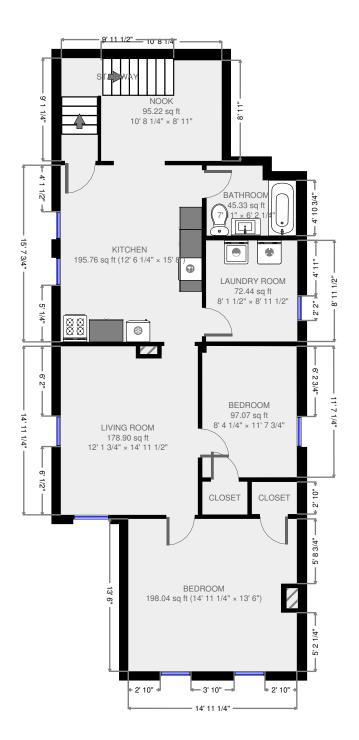

#### 2nd Floor

### Nook

8' 11" 10' 8 1/4" 95.22 sq ft 39' 2 1/4"

#### Bathroom

Width: Length: Area: Perimeter: 6' 8 3/4" 8' 3/4" 45.73 sq ft 29' 7"

#### Laundry Room

Width: Length: Area: Perimeter: 8' 1 1/2'' 8' 11 1/2'' 72.44 sq ft 34' 1''

### Bathroom

Width: Length: Area: Perimeter: 6' 2 1/4" 7' 11" 45.33 sq ft 28' 3 1/4"

### Stairway

Width: Length: Area: Perimeter: 9' 1 1/4" 9' 11 1/2" 51.69 sq ft 38' 1"