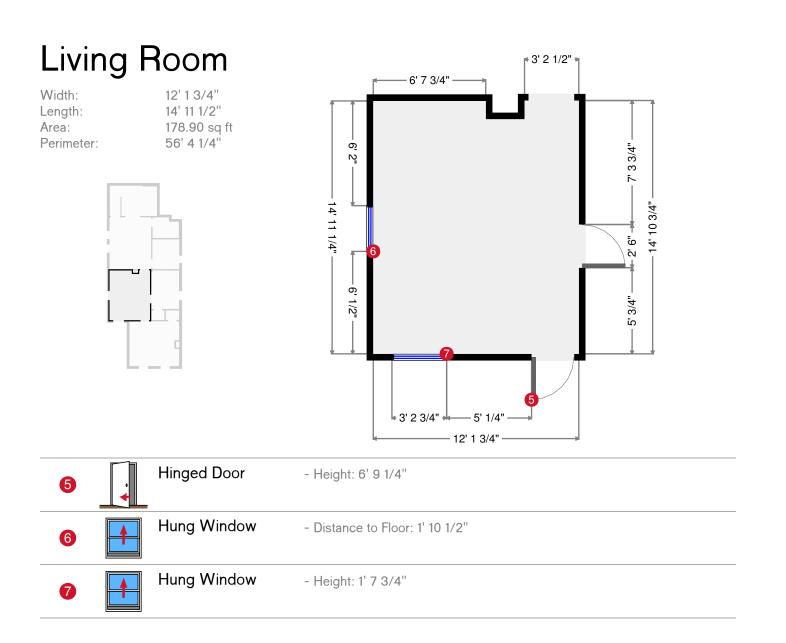

#### Living Room

Width: Length: Area: Perimeter: 12' 6 1/4" 15' 1/4" 179.53 sq ft 55' 3/4"