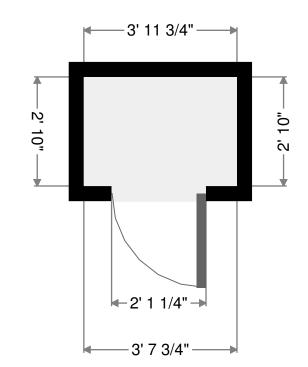

35' 1"





#### Bathroom

Width: Length: Area: Perimeter: 6' 8 3/4" 8' 3/4" 45.73 sq ft 29' 7"





# Dolan W28

### Vestibule

Width: Length: Area: Perimeter: 5' 11 3/4" 6' 3" 37.30 sq ft 24' 5 1/4"





# Hall

Width: Length: Area: Perimeter: 8' 11'' 17' 5 1/2'' 90.85 sq ft 52' 8 3/4''





# Dolan W28

### Stairway

| Width:     |  |
|------------|--|
| Length:    |  |
| Area:      |  |
| Perimeter: |  |

3' 2 1/2" 5' 4 1/2" 17.37 sq ft 17' 2 1/2"



### Closet

Width: Length: Area: Perimeter: 3' 7" 4' 7 1/2" 16.47 sq ft 16' 4 1/2"





Dolan W28

# Stairway

| Width:     |  |
|------------|--|
| Length:    |  |
| Area:      |  |
| Perimeter: |  |

4' 6" 4' 8" 21.01 sq ft 18' 4"





# Dolan W28

#### 2nd Floor



# Dolan W28



### Closet



2' 10'' 3' 11 3/4'' 11.34 sq ft 13' 8''





# Dolan W28





### Closet

| Width:     |  |
|------------|--|
| Length:    |  |
| Area:      |  |
| Perimeter: |  |



2' 11" 3' 11 3/4" 11.60 sq ft

13' 9 1/2"



# Dolan W28



#### Laundry Room

Width: Length: Area: Perimeter: 8' 1 1/2'' 8' 11 1/2'' 72.44 sq ft 34' 1''





### Bathroom

Width: Length: Area: Perimeter: 6' 2 1/4" 7' 11" 45.33 sq ft 28' 3 1/4"





# Dolan W28

### Nook



8' 11" 10' 8 1/4" 95.22 sq ft 39' 2 1/4"





### Stairway

Width: Length: Area: Perimeter: 9' 1 1/4" 9' 11 1/2" 51.69 sq ft 38' 1"





# Dolan W28