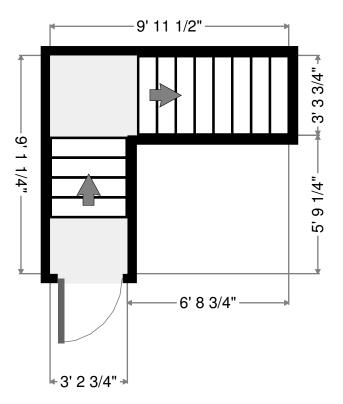

### Stairway

Width: Length: Area: Perimeter: 9' 1 1/4" 9' 11 1/2" 51.69 sq ft 38' 1"